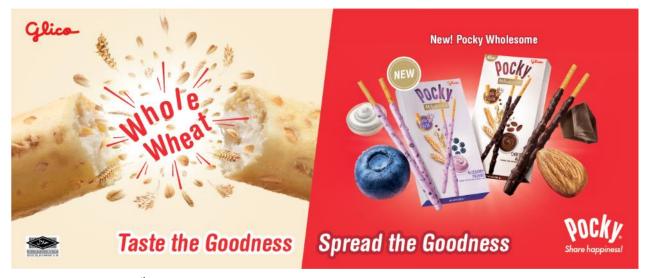

# Pocky Wholesome Is Here In the Philippines Taste the Goodness, Spread the Goodness with Pocky Wholesome!

Glico Philippines, Inc. (Manila, Philippines) is pleased to announce the launch of the new Pocky Wholesome in the Philippines.

### MANILA, Philippines, 4th APRIL 2021

Pocky Wholesome is now available for the first time in the Philippines.

Launched in Thailand in 2020, Pocky Wholesome has been well received by consumers as a health-conscious Pocky. The new premium Pocky that brings goodness to snacking moments.

Pocky Wholesome is made with wholewheat, each biscuit stick is coated with smooth chocolate cream infused with high quality wholesome ingredients for the perfect wholesome snack, and comes in two flavours, Blueberry Yogurt and Chocolate Almond.

**Pocky Wholesome Blueberry Yogurt** - Topped off with smooth chocolate cream infused with high quality and wholesome ingredients of blueberry yogurt with real blueberry flakes for the perfect wholesome snack.

**Pocky Wholesome Chocolate Almond** - Topped off with smooth chocolate cream infused with high quality and wholesome ingredients of chocolate with crushed almond for the perfect wholesome snack.

Under the corporate philosophy "A Wholesome Life in the Best of Taste", Glico has been conducting business to contribute to the physical and mental health of people. We believe that this product is in line with that philosophy.